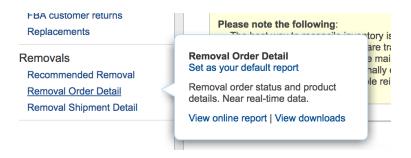

## 5. TRACKING THE REMOVAL ORDER

- ☐ Track removal order by:
  - Go to Orders > Manage orders or
    - o Reports > Fulfillment find "Removals" on the bottom of the left side column.
    - Click on the Removal Order Detail option.