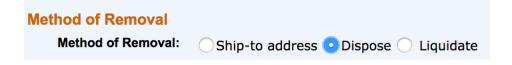

### 4. DISPOSAL REMOVAL ORDER

- ☐ Enter the quantity of items to be shipped
- ☐ Choose "dispose" for removal method

- ☐ Enter the quantity of items to "Dispose" (see pic above).
- ☐ Click continue.
- ☐ Click "Confirm" button in the next page (record the order number to track it).