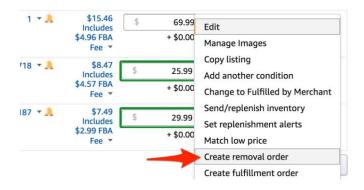

### 2. CREATE REMOVAL ORDER

**Overview:** When you no longer want to sell your products - you need to dispose them/liquidate or send them back to a different place than Amazon warehouse.

- ☐ Get approval from your superior to decide which removal option is appropriate: shipping, disposing or liquidation.
- ☐ Go to sellercentral.amazon.com.
- ☐ Go to Inventory > Manage inventory in the main menu.
- ☐ Find your product that you want to remove, It is typically easiest to use the Child ASIN as a search type to locate the product.
- On the right side of the row that your item is on, click on the arrow next to the edit button and choose the "Create removal order" option.