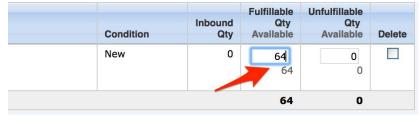

## 3. SHIPPING REMOVAL ORDER

☐ Enter the quantity of items to be shipped

- ☐ Click Continue
- ☐ Click "Confirm" button in the next page (record the order number to track it)

### 4. DISPOSAL REMOVAL ORDER

- ☐ Enter the quantity of items to be shipped
- ☐ Choose "dispose" for removal method

- ☐ Enter the quantity of items to "Dispose" (see pic above).
- ☐ Click continue.
- ☐ Click "Confirm" button in the next page (record the order number to track it).